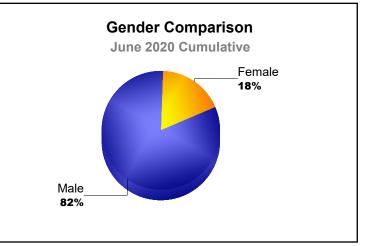

| -91                         | 3                        |
| 2019-2020 | 0            | 0                | 0                      | 71             | 0                  | 0                    | 11                  | 82                       | -74                         | 8                        |
| Average   | 1            | 0                | 1                      | 69             | 21                 | 0                    | 6                   | 97                       | -77                         | 20                       |
| Clubs     |              |                  |                        |                |                    |                      |                     |                          |                             |                          |