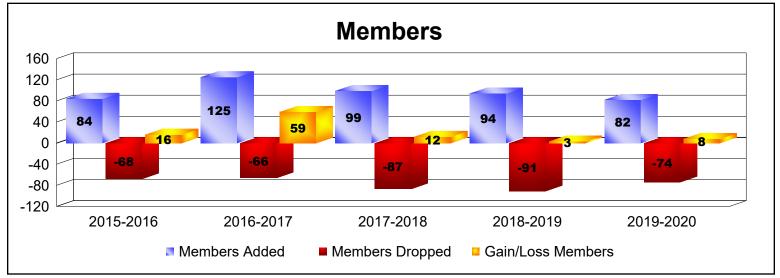

## As of June 2020 Cumulative

| Year      | New<br>Clubs | Dropped<br>Clubs | Gain/<br>Loss<br>Clubs | New<br>Members | Charter<br>Members | Reinstate<br>Members | Transfer<br>Members | Total<br>Member<br>Added | Total<br>Members<br>Dropped | Gain/<br>Loss<br>Members |
|-----------|--------------|------------------|------------------------|----------------|--------------------|----------------------|---------------------|--------------------------|-----------------------------|--------------------------|
| 2015-2016 | 1            | 0                | 1                      | 54             | 24                 | 0                    | 6                   | 84                       | -68                         | 16                       |
| 2016-2017 | 2            | 0                | 2                      | 64             | 55                 | 1                    | 5                   | 125                      | -66                         | 59                       |
| 2017-2018 | 0            | 0                | 0                      | 87             | 3                  | 0                    | 9                   | 99                       | -87                         | 12                       |
| 2018-2019 | 1            | 0                | 1                      | 71             | 22                 | 1                    | 0                   | 94                       | -91                         | 3                        |
| 2019-2020 | 0            | 0                | 0                      | 71             | 0                  | 0                    | 11                  | 82                       | -74                         | 8                        |
| Average   | 1            | 0                | 1                      | 69             | 21                 | 0                    | 6                   | 97                       | -77                         | 20                       |
| Clubs     |              |                  |                        |                |                    |                      |                     |                          |                             |                          |