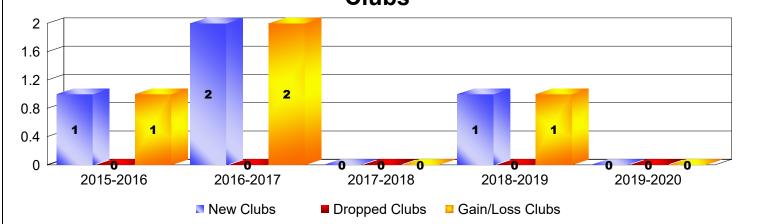

## As of June 2020 Cumulative

| Year      | New<br>Clubs | Dropped<br>Clubs | Gain/<br>Loss<br>Clubs | New<br>Members | Charter<br>Members | Reinstate<br>Members | Transfer<br>Members | Total<br>Member<br>Added | Total<br>Members<br>Dropped | Gain/<br>Loss<br>Members |
|-----------|--------------|------------------|------------------------|----------------|--------------------|----------------------|---------------------|--------------------------|-----------------------------|--------------------------|
| 2015-2016 | 1            | 0                | 1                      | 54             | 24                 | 0                    | 6                   | 84                       | -68                         | 16                       |
| 2016-2017 | 2            | 0                | 2                      | 64             | 55                 | 1                    | 5                   | 125                      | -66                         | 59                       |
| 2017-2018 | 0            | 0                | 0                      | 87             | 3                  | 0                    | 9                   | 99                       | -87                         | 12                       |
| 2018-2019 | 1            | 0                | 1                      | 71             | 22                 | 1                    | 0                   | 94                       | -91                         | 3                        |
| 2019-2020 | 0            | 0                | 0                      | 71             | 0                  | 0                    | 11                  | 82                       | -74                         | 8                        |
| Average   | 1            | 0                | 1                      | 69             | 21                 | 0                    | 6                   | 97                       | -77                         | 20                       |
| Clubs     |              |                  |                        |                |                    |                      |                     |                          |                             |                          |